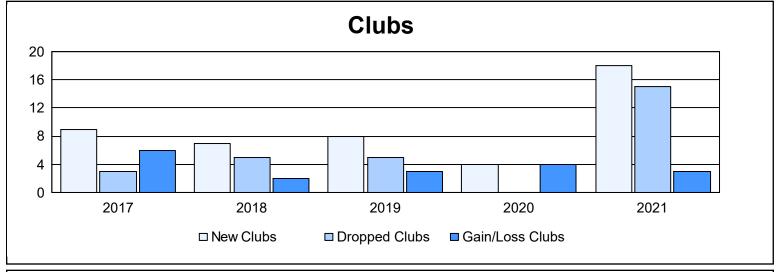

District 301 E As of June 2021 Cumulative

| Year      | New<br>Clubs | Dropped<br>Clubs | Gain/<br>Loss<br>Clubs | New<br>Members | Charter<br>Members | Reinstate<br>Members | Transfer<br>Members | Total<br>Member<br>Added | Total<br>Members<br>Dropped | Gain/<br>Loss<br>Members |
|-----------|--------------|------------------|------------------------|----------------|--------------------|----------------------|---------------------|--------------------------|-----------------------------|--------------------------|
| 2016-2017 | 9            | 3                | 6                      | 525            | 196                | 29                   | 2                   | 752                      | 244                         | 508                      |
| 2017-2018 | 7            | 5                | 2                      | 506            | 193                | 20                   | 0                   | 719                      | 434                         | 285                      |
| 2018-2019 | 8            | 5                | 3                      | 305            | 202                | 68                   | 8                   | 583                      | 595                         | -12                      |
| 2019-2020 | 4            | 0                | 4                      | 295            | 295                | 254                  | 1                   | 845                      | 832                         | 13                       |
| 2020-2021 | 18           | 15               | 3                      | 422            | 409                | 10                   | 1                   | 842                      | 743                         | 99                       |
| Average   | 9            | 6                | 4                      | 411            | 259                | 76                   | 2                   | 748                      | 570                         | 179                      |